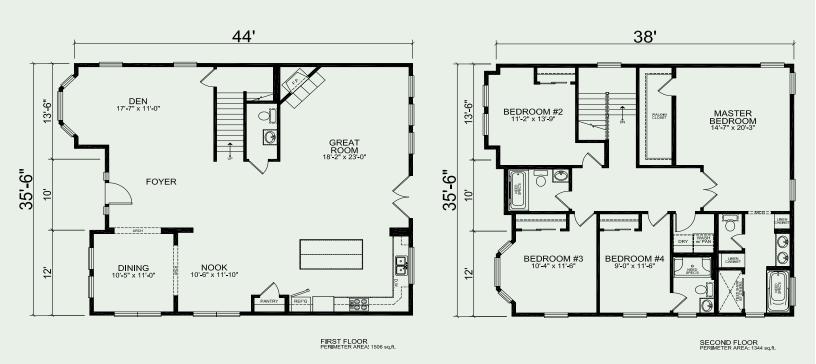

## Modern Family Home Built Using Modern Green Building Technology

- 2,842 SQ FT TWO STORY CRAFTSMAN STYLE, 4 BEDROOMS, 3.5 BATHS
- FINISHES INCLUDE: CUSTOM MERRILAT MASTERPIECE CABINETS, HARDIEPLANK SIDING, CUSTOM DOUBLE HUNG PELLA WINDOWS AND DOORS, CUSTOM TILE IN BATHROOMS, GRANITE COUNTERTOPS, KITCHEN ISLAND WITH BAR, FIREPLACE, STAINLESS STEEL APPLIANCES