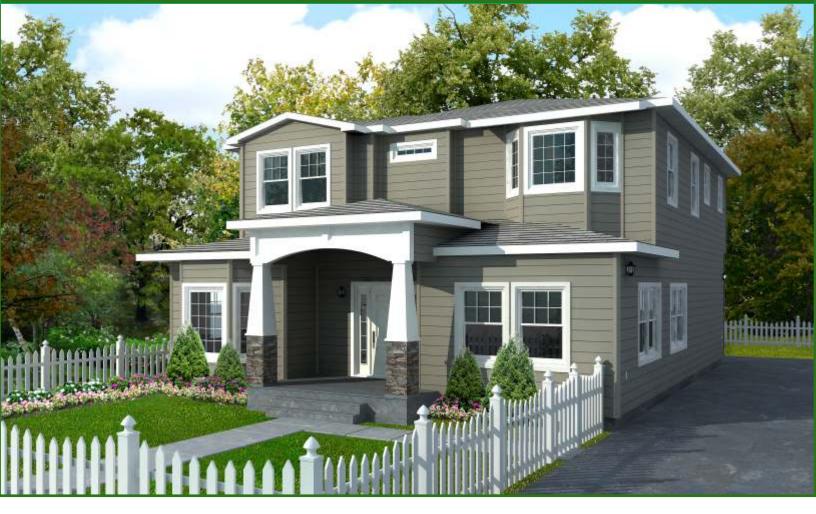

## Modern Family Home Built Using Modern Green Building Technology

- 2,842 SQ FT TWO STORY CRAFTSMAN STYLE, 4 BEDROOMS, 3.5 BATHS
- FINISHES INCLUDE: CUSTOM MERRILAT MASTERPIECE CABINETS, HARDIEPLANK SIDING, CUSTOM DOUBLE HUNG PELLA WINDOWS AND DOORS, CUSTOM TILE IN BATHROOMS, GRANITE COUNTERTOPS, KITCHEN ISLAND WITH BAR, FIREPLACE, STAINLESS STEEL APPLIANCES

MOVE IN READY IN LESS THAN 120 DAYS

If you are considering building a new home or remodeling please contact us at: info@usmodularinc.com • www.usmodularinc.com • (951) 679-9907 (888) 987-6638